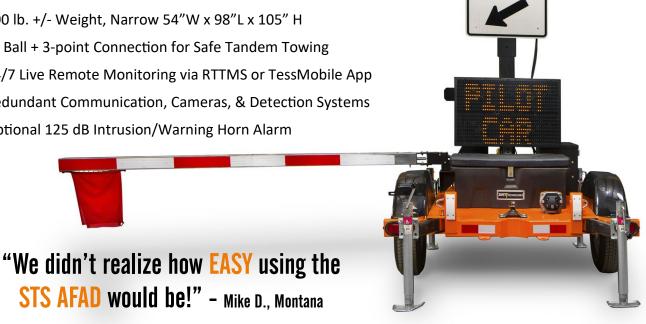

## **STS AFAD AUTOFLAGGER SPECS**

- 12" Diameter LEDs w/ Work Zone Safety Light
- Adjustable 105" to 147" Operating Height
- Adjustable 66" to 107" Retroreflective Gate Arm
- 18"x28" Full Matrix Real-Time Message Sign
- 24"x36" R10-6 Regulatory Sign
- 12v w/ 400 Ahr AGM Battery System + 115 VAC Charger
- 14 Day Solar Autonomy based on Configuration
- 100W Photovoltaic Solar Array + Onboard Charge Controller
- Zero-Gravity Signal Head & Sign Lift Mechanism
- One Person, Simple Deployment & Moves
- 4 Leveling and Stabilizing Outriggers
- 800 lb. +/- Weight, Narrow 54"W x 98"L x 105" H
- 2" Ball + 3-point Connection for Safe Tandem Towing
- 24/7 Live Remote Monitoring via RTTMS or TessMobile App
- Redundant Communication, Cameras, & Detection Systems

STS AFAD would be!" - Mike D., Montana

Optional 125 dB Intrusion/Warning Horn Alarm

STOP

HERE ON

RED

NATIONWIDE DELIVERY + 24/7 LIVE REMOTE MONITORING