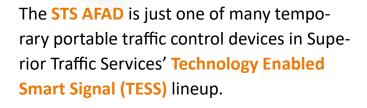

## **STS AFAD AUTOFLAGGER SPECS**

- 12" Diameter LEDs w/ Work Zone Safety Light
- Adjustable 105" to 147" Operating Height
- Adjustable 66" to 107" Retroreflective Gate Arm
- 18"x28" Full Matrix Real-Time Message Sign
- 24"x36" R10-6 Regulatory Sign
- 12v w/ 400 Ahr AGM Battery System + 115 VAC Charger
- 14 Day Solar Autonomy based on Configuration
- 100W Photovoltaic Solar Array + Onboard Charge Controller
- Zero-Gravity Signal Head & Sign Lift Mechanism
- One Person, Simple Deployment & Moves
- 4 Leveling and Stabilizing Outriggers
- 800 lb. +/- Weight, Narrow 54"W x 98"L x 105" H
- 2" Ball + 3-point Connection for Safe Tandem Towing
- 24/7 Live Remote Monitoring via RTTMS or TessMobile App
- Redundant Communication, Cameras, & Detection Systems

STS AFAD would be!" - Mike D., Montana

Optional 125 dB Intrusion/Warning Horn Alarm

STOP

HERE ON

RED

NATIONWIDE DELIVERY + 24/7 LIVE REMOTE MONITORING