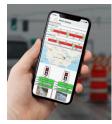

## **WORK SMARTER, NOT HARDER**

The STS AFAD comes standard with an intelligent STS TESS LTC Controller and STS's RTTMS which make it possible to completely remove the flagger from the workzone. With redundant video/radar vehicle detection, dual traffic and workzone facing web cameras, and triple redundant wireless communication between devices, our Smart Technology makes the Remote Monitor and Control of the STS AFAD simple!

## **WORKER SAFETY IS A PRIORITY**

Superior Traffic Services' patented Real-Time Traffic Management System (RTTMS) Technology, when combined with the STS AFAD, makes it easy to safely remove flaggers from the dangers of the workzone and roadway!