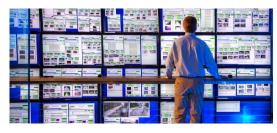

## **WORK SMARTER, NOT HARDER**

The STS AFAD comes standard with an intelligent STS TESS LTC Controller and STS's RTTMS which make it possible to completely remove the flagger from the workzone. With redundant video/radar vehicle detection, dual traffic and workzone facing web cameras, and triple redundant wireless communication between devices, our Smart Technology makes the Remote Monitor and Control of the STS AFAD simple!